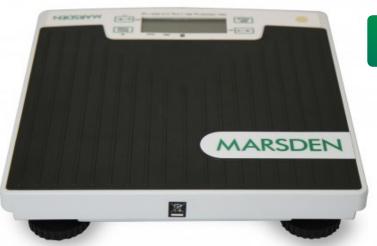

## M-430BT

Marsden Digital Portable Scale

Lightweight

Large LCD Display with Reversible Read **Function** 

Non-slip Surface

Ideal for GP Surgeries, Health Centres & **Home Visits** 

## **Description**

This lightweight and portable scale, accuracte to within 200g, is ideal for GP surgeries, health centres and school visits.

A superbly designed carry case facilitates easy and safe transportation of the scales.

It benefits from hold of weight and BMI functions.

Available with Bluetooth

| Capacity        | 220kg                |
|-----------------|----------------------|
| Graduations     | 200g                 |
| Dimensions      | 320mm x 310mm x 60mm |
| Weight of scale | 3kg                  |
| Power Supply    | Replaceable Battery  |