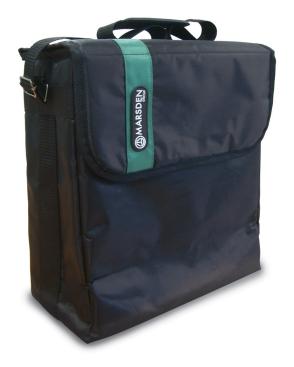

## **Description**

This lightweight and portable scale, accuracte to within 200g, is ideal for GP surgeries, health centres and school visits.

A superbly designed carry case facilitates easy and safe transportation of the scales.